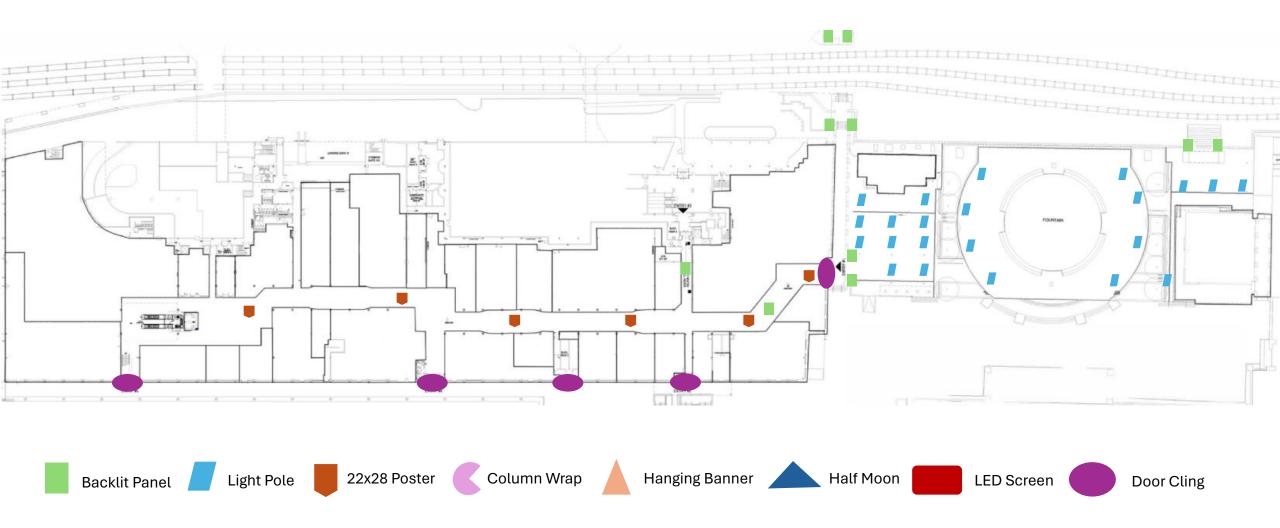

### Posters

Double sided posters located throughout the mall.

#### **Specs**

22"x28"

1" bleed Double sided PDF File

|      | <b>P</b> [   | DON'T FO                                                      | RGET<br>ATE |  |
|------|--------------|---------------------------------------------------------------|-------------|--|
|      |              | d parking a<br>imum \$20 p                                    |             |  |
|      | a validation | arking ticket and r<br>station - Located<br>the center marked | in stores   |  |
|      | 0            | - 1 hour: \$3.00<br>- 2 hours: \$5.00                         |             |  |
|      | 2<br>4 -     | - 4 hours: \$7.00<br>- 6 hours: \$11.00                       |             |  |
|      |              | 12 hours: \$20.00<br>24 hours: \$39.00                        |             |  |
| Lids | 76.9 00      | * I 8P                                                        | 501         |  |
|      |              |                                                               | 24 B        |  |
|      |              |                                                               |             |  |
|      |              |                                                               | 0           |  |
|      |              |                                                               |             |  |

### LED Digital Screen

LED Digital Screen located on the second floor of the mall, positioned to target through traffic from the third level.

Specs

912x672 pixels JPEG or PNG File

### Hanging Banners

Double sided hanging banners located in 5 locations on Level C.

### Backlit Frames

LED backlit panels located throughout the mall.

#### Specs

47" x 69", single sided 1" bleed, 3" off set All sides for content PDF File

### Door Clings

Double sided window clings in 27 locations, featured on all doors.

#### Specs

16" x 16", single sided1/4" bleedJPEG or PNG File