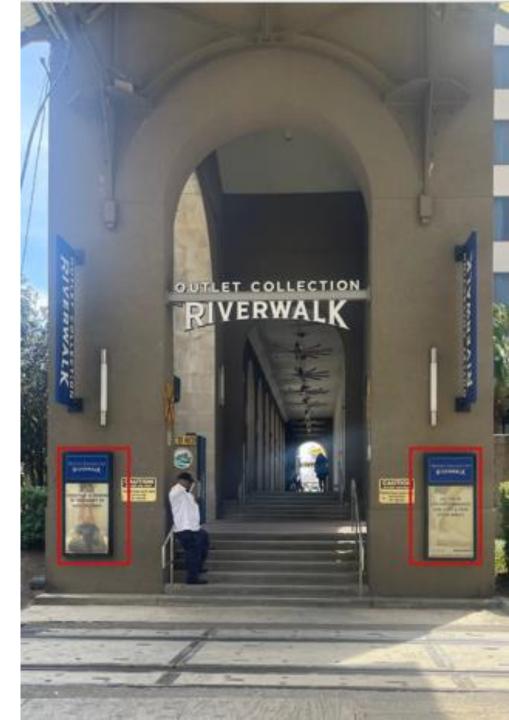

### Backlit Frames

LED backlit panels located throughout the mall.

#### Specs

47" x 69", single sided 1" bleed, 3" off set All sides for content PDF File