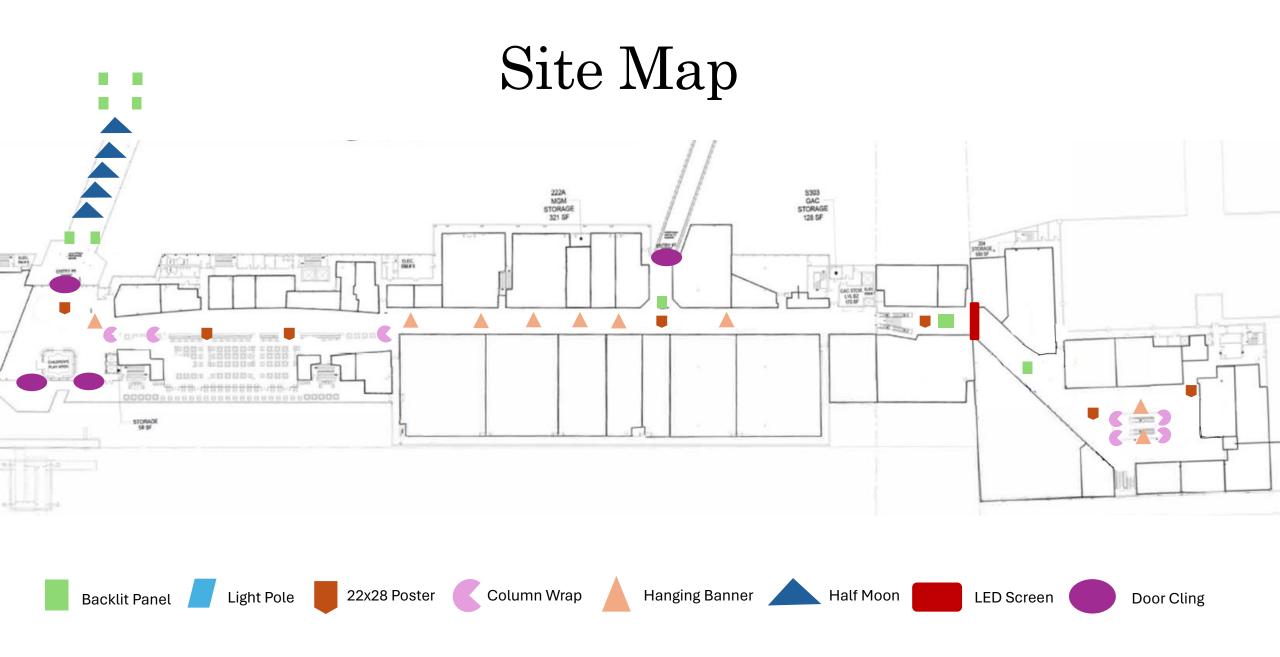

## Column Wrap

LED backlit panels located throughout the mall.

#### **Specs**

47" x 69", single sided 1" bleed, 3" off set All sides for content PDF File

### Door Clings

Double sided window clings in 27 locations, featured on all doors.

#### Specs

16" x 16", single sided1/4" bleedJPEG or PNG File

### Overhead Walkway Banners

Five double sided semi circle banners on our Julia St walkway entrance to the mall.

Rate (monthly) \$500 per banner

#### **Specs**

48" x 96", double sided PDF File

### Canal Street Panels

Four single sided LED banners on the Canal Street entrance on Spanish Plaza, next to the Four Seasons and Ferry Terminal.

#### Specs