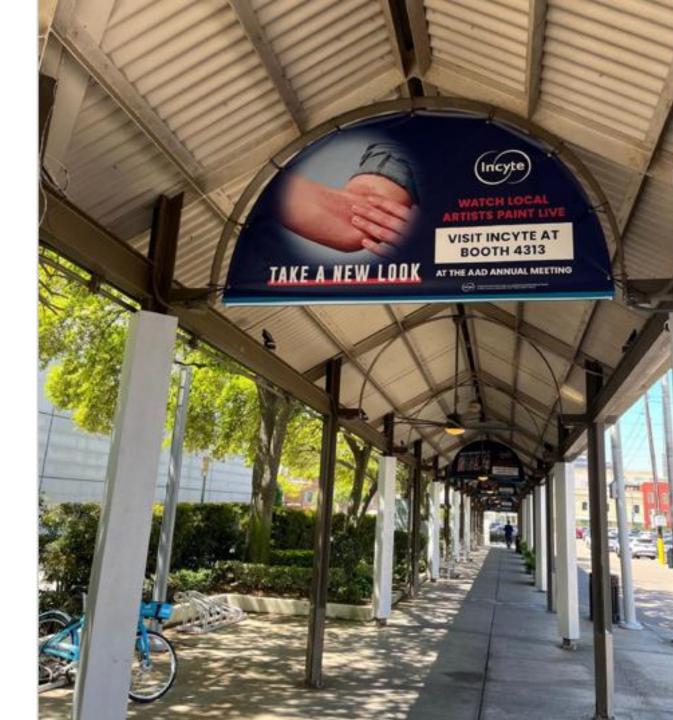

### Overhead Walkway Banners

Five double sided semi circle banners on our Julia St walkway entrance to the mall.

Rate (monthly) \$500 per banner

#### **Specs**

48" x 96", double sided PDF File