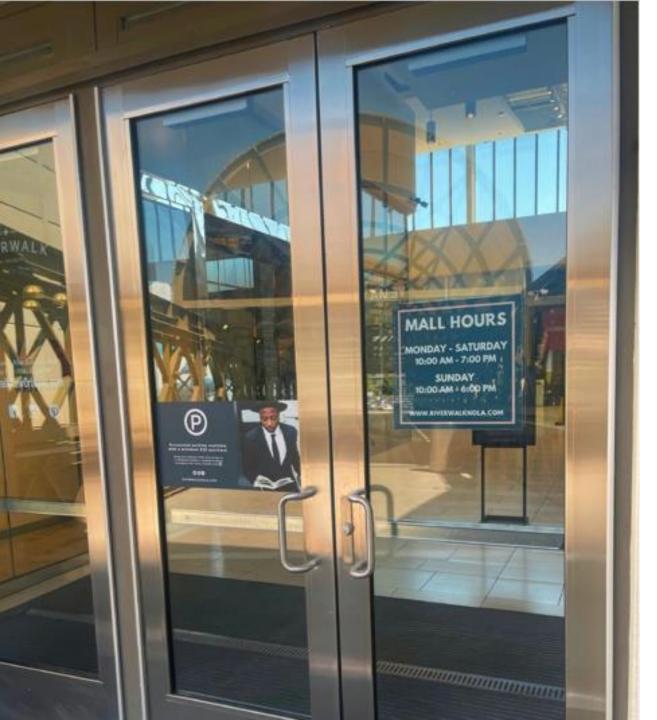

### Door Clings

Double sided window clings in 27 locations, featured on all doors.

#### Specs

16" x 16", single sided1/4" bleedJPEG or PNG File