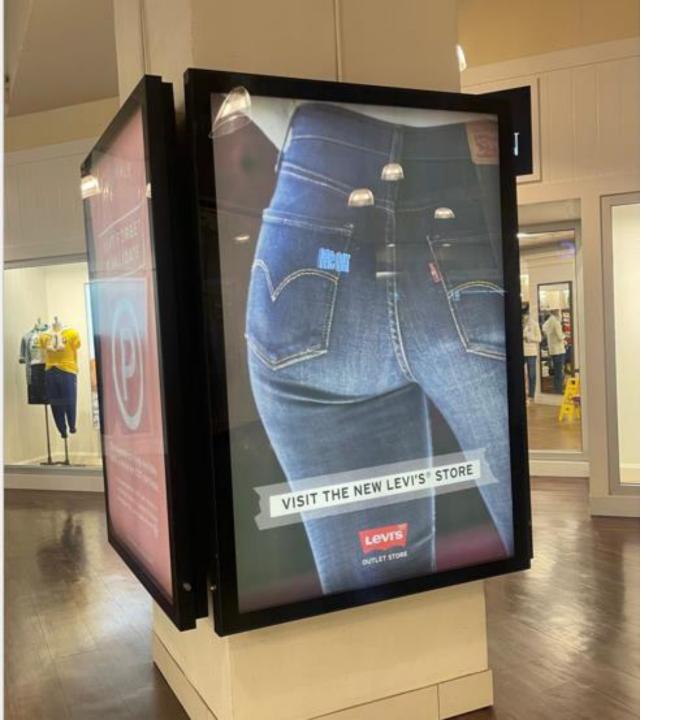

## Column Wrap

LED backlit panels located throughout the mall.

#### **Specs**

47" x 69", single sided 1" bleed, 3" off set All sides for content PDF File