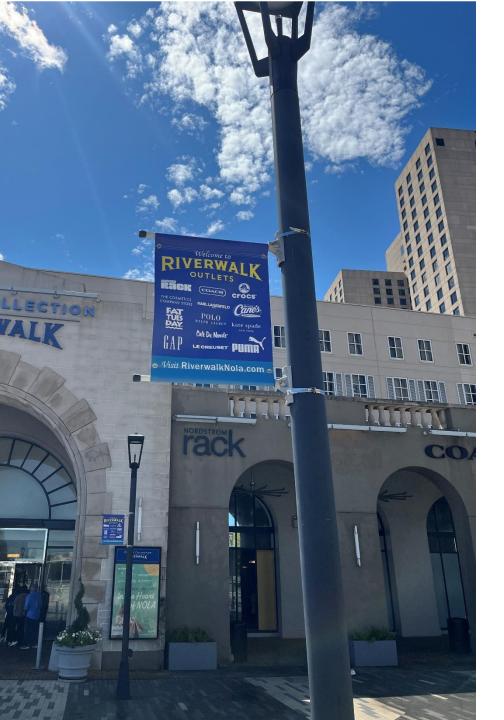

### Spanish Plaza Light Pole

Two double sided banners on Spanish Plaza, next to the Four Seasons and Hilton Riverside Hotel.

Specs 18" x 24", double sided 1" bleed PDF File