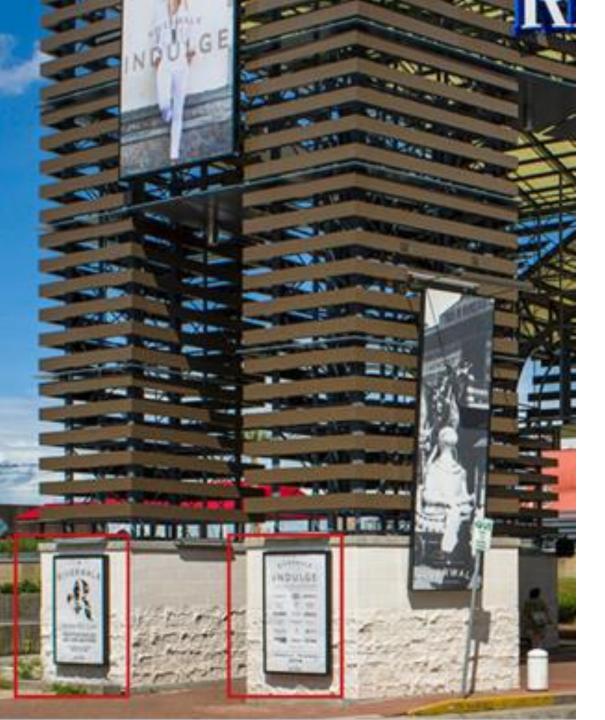

### Canal Street Panels

Four single sided LED banners on the Canal Street entrance on Spanish Plaza, next to the Four Seasons and Ferry Terminal.

#### Specs