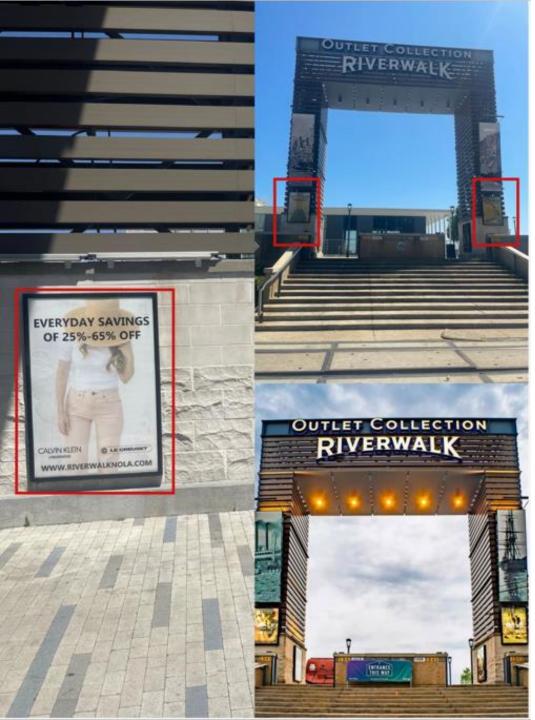

### Posters

Double sided posters located throughout the mall.

#### **Specs**

22"x28"

1" bleed Double sided PDF File

|      | <b>P</b> [   | DON'T FO                                                      | RGET<br>ATE |  |
|------|--------------|---------------------------------------------------------------|-------------|--|
|      |              | d parking a<br>imum \$20 p                                    |             |  |
|      | a validation | arking ticket and r<br>station - Located<br>the center marked | in stores   |  |
|      | 0            | - 1 hour: \$3.00<br>- 2 hours: \$5.00                         |             |  |
|      | 2<br>4 -     | - 4 hours: \$7.00<br>- 6 hours: \$11.00                       |             |  |
|      |              | 12 hours: \$20.00<br>24 hours: \$39.00                        |             |  |
| Lids | 76.9 00      | * I 8P                                                        | 501         |  |
|      |              |                                                               | 24 B        |  |
|      |              |                                                               |             |  |
|      |              |                                                               | 0           |  |
|      |              |                                                               |             |  |