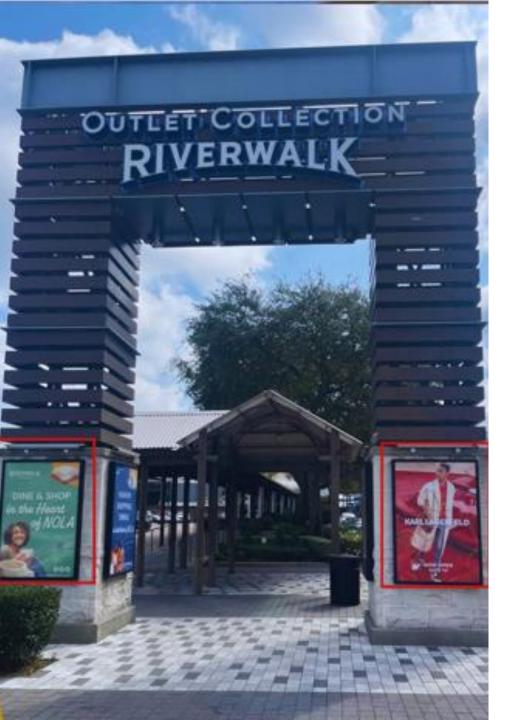

### Overhead Walkway Banners

Five double sided semi circle banners on our Julia St walkway entrance to the mall.

Rate (monthly) \$500 per banner

#### **Specs**

48" x 96", double sided PDF File