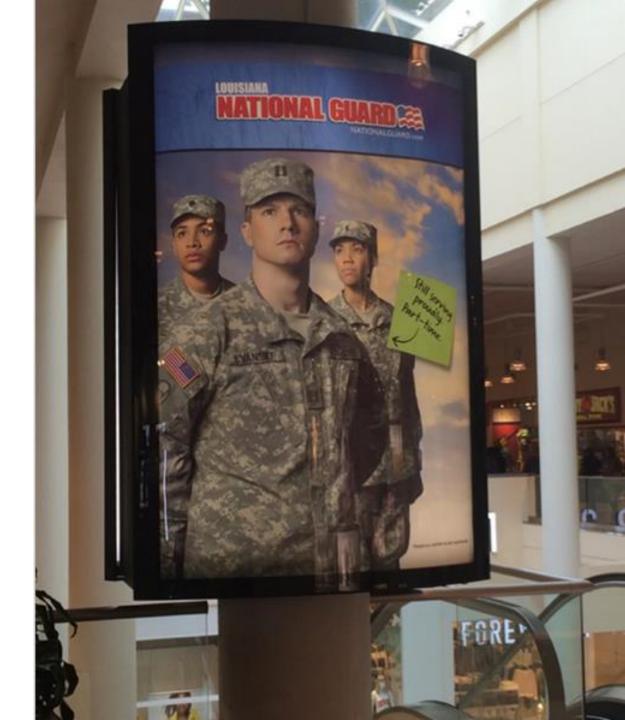

### Backlit Frames

LED backlit panels located throughout the mall.

#### Specs

47" x 69", single sided 1" bleed, 3" off set All sides for content PDF File